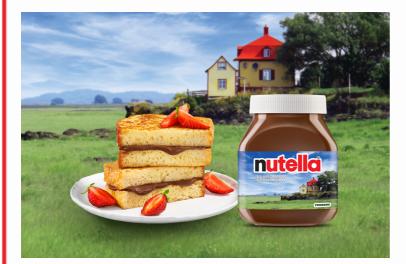

## Nutella<sup>®</sup> & Strawberry French Toast Sandwich

Medium

15 min

## FOR 3 PORTIONS

⅔ cup milk
2 large eggs
1 tsp vanilla extract (optional)
¼ tsp ground cinnamon (optional)
Salt to taste
8 thick slices of bread
1 tbsp unsalted butter
1 tbsp Nutella<sup>®</sup> hazelnut spread per portion

Transfer to the hot skillet and cook until golden, 3-4 minutes per side.

Spread 1 tbsp of Nutella $^{\mathbb{R}}$  hazelnut spread on one slice and cover with another slice.

Decorate with a couple of strawberries on top.