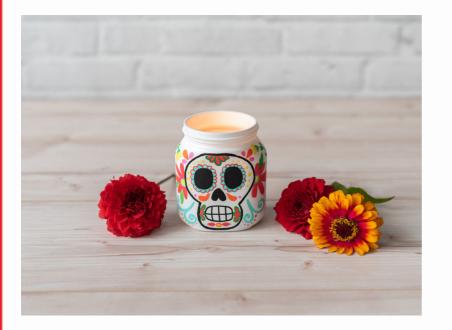

3

Place an LED candle in the finished Nutella<sup>®</sup> jar or fill it with water and use it as a flower vase. Your Halloween jar is ready!

Tip: Make lots of Halloween jars and decorate them as you wish!