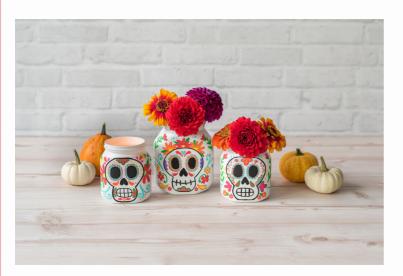

3

Place an LED candle in the finished Nutella<sup>®</sup> jar or fill it with water and use it as a flower vase. Your Halloween jar is ready!

Tip: Make lots of Halloween jars and decorate them as you wish!