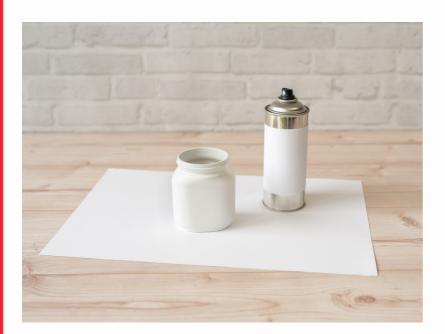

#### INSTRUCTIONS

Place the Nutella<sup>®</sup> jar on your newspaper and paint the outside of it with white spray paint. Allow to dry before starting the next step.

2

Paint the jar with a skull and flowers design. For inspiration, check out pictures of "Día de los Muertos" or let your creativity run free.