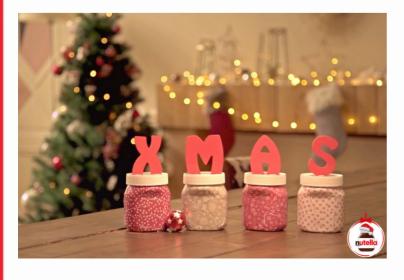

## **Christmas Home Letters decoration**

Medium

## **SUPPLIES**

4 empty Nutella<sup>®</sup> Jars with their lids

Cardboard/ papier mache 3D letters (X-M-A-S; or other word that you prefer)

Holiday themed paper napkin /decopatch paper (with red Christmas patterns)

## **INSTRUCTIONS**

Spray the jars and letters with the red paint.

Apply a thin layer of white glue on the jars with the paint brush.

Cover each jar with your decopatch paper selection.

Use the compass to cut the glittery silver paper to the size of the lid.

Stick it with the hot glue gun.

Using the hot coloured glue, attach the letters to the lids.