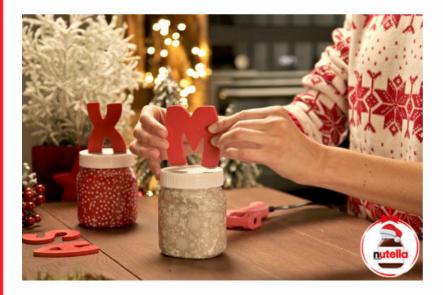

## **INSTRUCTIONS**

Spray the jars and letters with the red paint.

Apply a thin layer of white glue on the jars with the paint brush.

Cover each jar with your decopatch paper selection.

Use the compass to cut the glittery silver paper to the size of the lid.

Stick it with the hot glue gun.

Using the hot coloured glue, attach the letters to the lids.