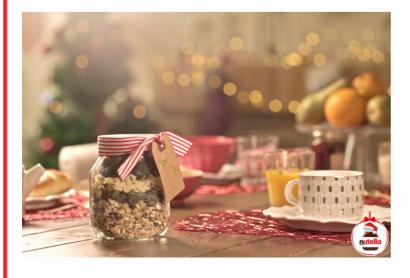

## Nutella<sup>®</sup> Granola jar

Easy

## **SUPPLIES**

1 empty Nutella<sup>®</sup> Jar

Granola

Grapes

Squash seeds

Flaked almonds

A white and red striped ribbon the thickness of the lid (2cm)

A label to write the recipe instructions

## **INSTRUCTIONS**

1

First, pour the granolas into the pot, trying to make a regular layer

Add the other ingredients in this order: squash seeds, flaked almonds and grapes

Close the pot

Glue the ribbon around the lid

Make a simple knot

Pass the label on the ribbon

Make a double knot

Cut the length