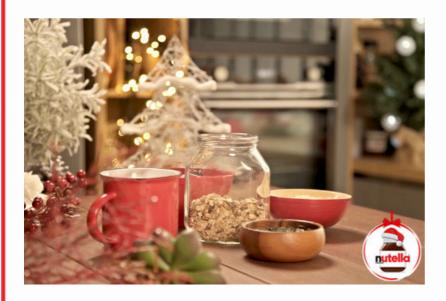

## Nutella<sup>®</sup> Granola jar

Easy

## **SUPPLIES**

1 empty Nutella<sup>®</sup> Jar

Granola

Grapes

Squash seeds

Flaked almonds

A white and red striped ribbon the thickness of the lid (2cm)

A label to write the recipe instructions

## **INSTRUCTIONS**

1

First, pour the granolas into the pot, trying to make a regular layer

Add the other ingredients in this order: squash seeds, flaked almonds and grapes

Close the pot

Glue the ribbon around the lid