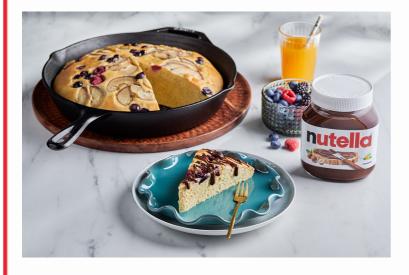

## **Sheet Pancakes with Fruits & Nutella®**

Easy

25 min

## **INGREDIENTS**

for 4 portions (1 slice per person)

120g all-purpose flour
7.5g baking powder
2g salt
2 eggs (100g)
180ml milk
5ml vanilla extract
5ml coconut oil or vegetable oil
60g sliced peach
60g blueberries
60g Nutella®

## **METHOD**

1

Pre-heat oven to 175°C.

\_

Mix dry ingredients in a bowl. Add eggs, vanilla and milk. Whisk to combine the pancake batter. Grease a 23cm square oven dish with coconut oil.

3

Add the pancake batter and scatter the fruits on top.

4

Bake for 15 minutes or until a toothpick comes out clean from the center of the pancake sheet. Slice and drizzle with  $Nutella^{\oplus}$ .

\_

Serve warm.