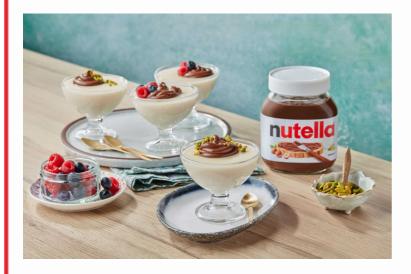

## 10 cups serving / 1 cup per person

3/4 crushed rice cup (you can crush the rice at home with blender)

2 water cups

2 tablespoons Sobia powder

600ml milk

1/4 cup sugar

15g Nutella® (15g per person)

Nuts 5g (50g in total)

Fruits

To prepare this delicious recipe, 15g of Nutella® per person is enough to enjoy!

Pour the mix into cups and leave it to cool.

Top with Nutella® Crushed nuts and fruits as topping.

· 2

4