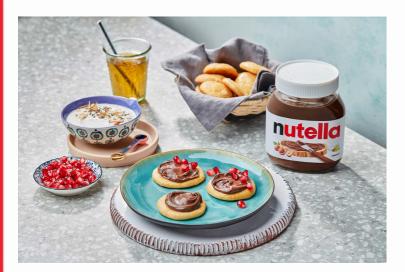

## **Koras with Nutella**<sup>®</sup>

30 min

Easy

## 14 pax serving / one piece per person

1 1/2 cups bread flour 1/2 tablespoon yeast 1/3 cup butter 1/4 cup sugar 1/2 cup milk 1 egg 1/2 tablespoon of vanilla 210g Nutella<sup>®</sup> (15g per person) Crushed Nuts 5g

Garnish with Nutella $^{\ensuremath{\mathbb{B}}}$  and nuts.