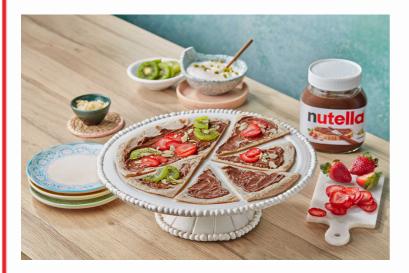

## **Regag Bedouin with Nutella**<sup>®</sup>

25 min

#### 12 pax serving / 2 pieces per person

1 1/2 cups of bread flour A pinch of salt 1 cup water 180g Nutella<sup>®</sup> (7.5g per person) Fresh fruits

To prepare this delicious recipe, 15g of Nutella® per person is enough to enjoy!

Cook in pan or tray over a low heat.

Add Nutella<sup>®</sup>, crushed nuts and fruits as decoration.