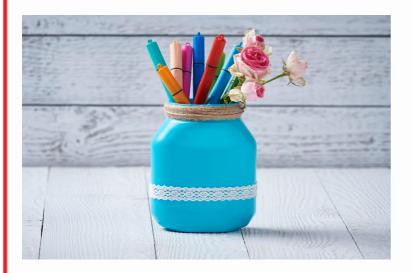

Stick the lace tape around the jar.
You can vary the position and
number of rows of tape as you
prefer.

Now, simply fill your jar with pens. All done!