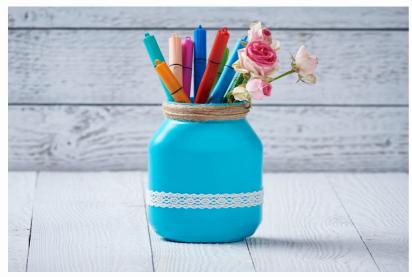

Stick the lace tape around the jar.
You can vary the position and
number of rows of tape as you
prefer.

Now, simply fill your jar with pens. All done!