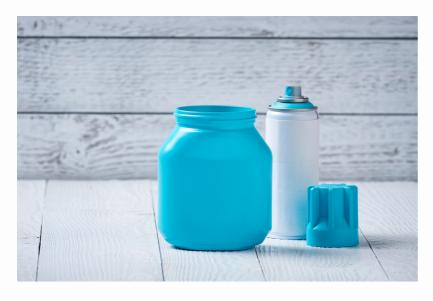

## **WHAT IS NEEDED**

l empty Nutella<sup>®</sup> jar
Spray paint
Self-adhesive lace tape
Double-sided adhesive tape
Cord or string
Scissors

Pens

## **METHOD**

Spray the jar in the colour of your choice.

To make sure the cord stays firmly in place, wrap some double sided adhesive tape around the threaded neck of the jar.

Now you can wrap your chosen cord or string over the adhesive tape.