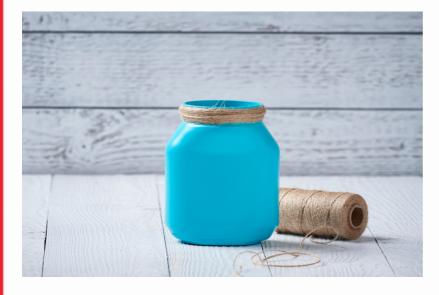

## **METHOD**

Spray the jar in the colour of your choice.

To make sure the cord stays firmly in place, wrap some double sided adhesive tape around the threaded neck of the jar.

Now you can wrap your chosen cord or string over the adhesive tape.