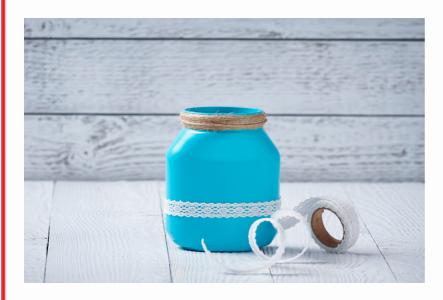

## **WHAT IS NEEDED**

l empty Nutella<sup>®</sup> jar
Spray paint
Self-adhesive lace tape
Double-sided adhesive tape
Cord or string
Scissors

Pens

## **METHOD**

Spray the jar in the colour of your choice.

To make sure the cord stays firmly in place, wrap some double sided adhesive tape around the threaded neck of the jar.

Now you can wrap your chosen cord or string over the adhesive tape.

Stick the lace tape around the jar.
You can vary the position and
number of rows of tape as you
prefer.

Now, simply fill your jar with pens. All done!