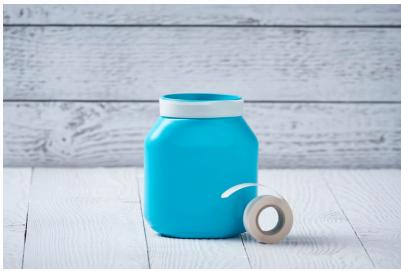

## **WHAT IS NEEDED**

l empty Nutella<sup>®</sup> jar
Spray paint
Self-adhesive lace tape
Double-sided adhesive tape
Cord or string
Scissors

Pens

Stick the lace tape around the jar.
You can vary the position and
number of rows of tape as you
prefer.

Now, simply fill your jar with pens. All done!