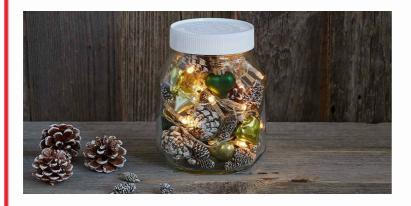

## **METHOD**

Place pine cones and baubles in the jar, in alternate layers.

Now insert the light string. If possible the battery box should be at the top close to the rim, so you can easily switch it on and off.

Now fill up the remainder of the jar, arranging it with alternating layers of baubles, cones and the light string.
Finally, screw the lid onto the jar.