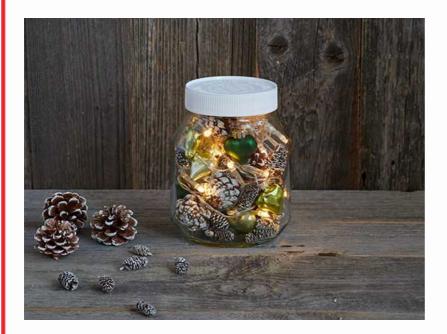

## **METHOD**

Place pine cones and baubles in the jar, in alternate layers.

Now insert the light string. If possible the battery box should be at the top close to the rim, so you can easily switch it on and off.

Now fill up the remainder of the jar, arranging it with alternating layers of baubles, cones and the light string.
Finally, screw the lid onto the jar.