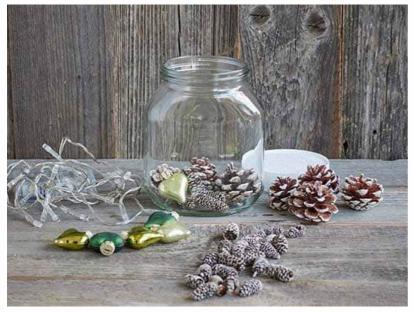

## WHAT IS NEEDED

1 clean, empty Nutella<sup>®</sup> jar with lid
A string of mini fairy lights with battery
Mini Christmas baubles
Assorted pine cones