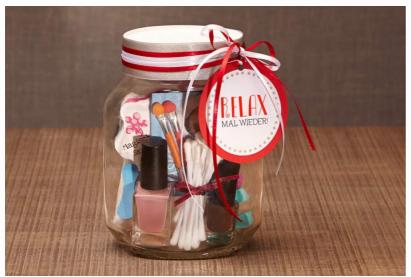

## Your DIY beauty spa in a Nutella<sup>®</sup> jar

Easy

# nutelle

3

Fill the jar with mini cosmetics or beauty products. Give free rein to your imagination!

done!

Δ

Just tie on the ribbon and the tag, and it's