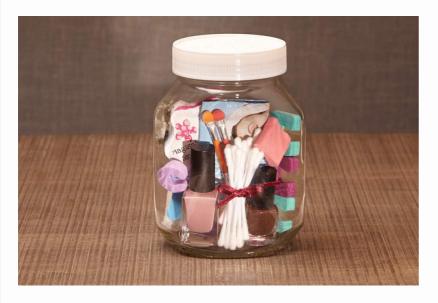

# nutelle

3

Fill the jar with mini cosmetics or beauty products. Give free rein to your imagination!

done!

Δ

Just tie on the ribbon and the tag, and it's