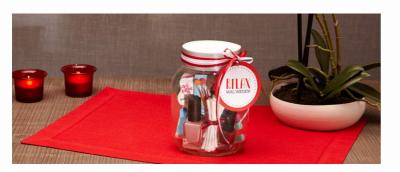

## Your DIY beauty spa in a Nutella<sup>®</sup> jar

Easy

# nutelle

3

Fill the jar with mini cosmetics or beauty products. Give free rein to your imagination!

done!

Δ

Just tie on the ribbon and the tag, and it's