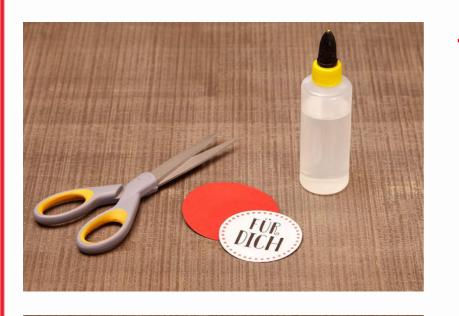

### WHAT IS NEEDED

- 1 empty Nutella<sup>®</sup> jar with lid Craft glue
  - Scissors
  - Hole punch
  - Coloured card
  - Sticker designs
    - Ribbon

Plus whatever pampering beauty treats you'd like to give someone!

#### **METHOD**

RELAX MAL WITCH Cut out a circle from the coloured card and stick your design onto it. If you don't have any stickers on hand, print a design from one of our tag templates. You'll find all the designs and templates in our download area.

2

Now punch a hole through the edge and tie a piece of thin ribbon through it: your tag is finished!