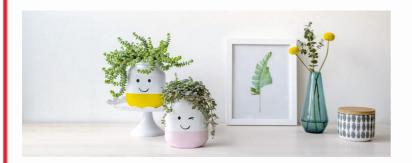

**DO IT YOURSELF** 

## How to make happy smiling upcycled Nutella<sup>®</sup> jars

Hard )



## WHAT IS NEEDED

1 empty Nutella® jar

Spray paint in 2 different colours

Adhesive tape

Paper for masking and to cover work surface

Waterproof pen

Plants



## **METHOD**



Spray your Nutella<sup>®</sup> jar with one of the paints in a well ventilated area.

**Tip:** Read carefully the spraying instructions on the canister. Don't forget to cover your work area. It's better to apply two thin coats so the colour will dry without running.



When the paint is dry, mask the top half of your jar.



Spray the bottom half with the other colour, and allow the paint to dry.





4

Paint a face onto your vase using a waterproof pen.

**Tip:** You can find planting instructions for your vase here!