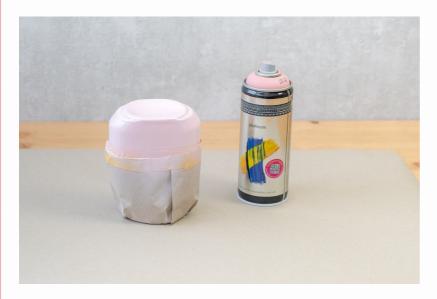

When the paint is dry, mask the top half of your jar.

Spray the bottom half with the other colour, and allow the paint to dry.

4

Paint a face onto your vase using a waterproof pen.

**Tip:** You can find planting instructions for your vase here!