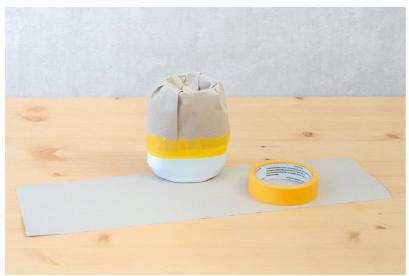

When the paint is dry, mask the top half of your jar.

Spray the bottom half with the other colour, and allow the paint to dry.

4

Paint a face onto your vase using a waterproof pen.

**Tip:** You can find planting instructions for your vase here!