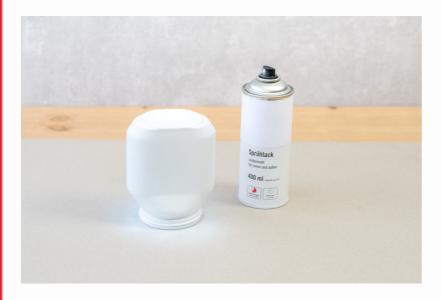

## **METHOD**

Spray your Nutella<sup>®</sup> jar with one of the paints in a well ventilated area.

**Tip:** Read carefully the spraying instructions on the canister. Don't forget to cover your work area. It's better to apply two thin coats so the colour will dry without running.