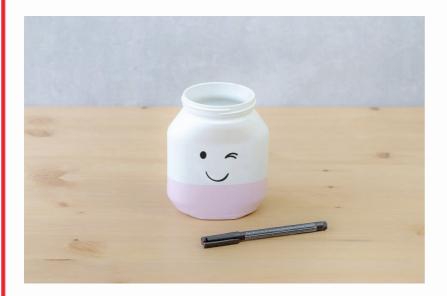

When the paint is dry, mask the top half of your jar.

Spray the bottom half with the other colour, and allow the paint to dry.

4

Paint a face onto your vase using a waterproof pen.

**Tip:** You can find planting instructions for your vase here!