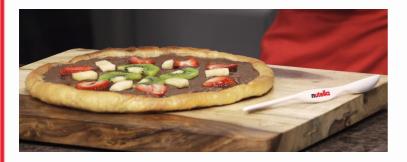

# Fruit breakfast pizza with Nutella®

Easy

15 min

### **METHOD**

Bake the pizza dough according to package directions.

Spread 4 tbsp Nutella<sup>®</sup> evenly across the warm pizza dough, leaving about 1-2 cm at the edge as

Top the pizza with sliced fruit and berries, distributed evenly. Then slice the pizza into 8 equal wedges.

# Share the recipe with the hashtag #nutellarecipe

Discover our recipe for delicious **fruit breakfast pizza with Nutella**® and add a special something to your morning!