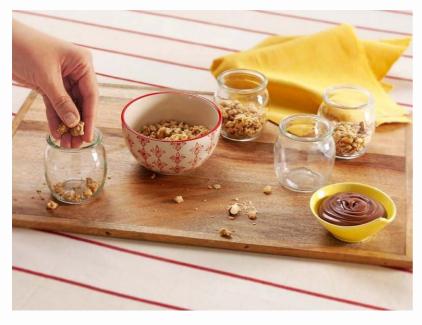

## **METHOD**

Start with 4 shaped glasses to which you've added a layer of muesli.

Fill each glass with 15 g of Nutella<sup>®</sup>, 2 tablespoons of Greek yoghurt and some forest fruits for decoration.

Serve immediately.