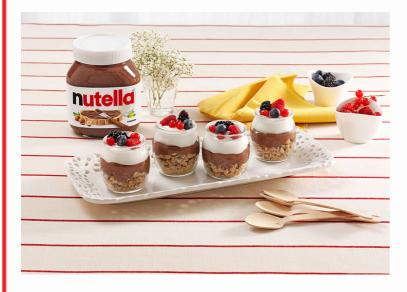

## **INGREDIENTS**

for 4 portions

250 g 0% Greek yoghurt 200 g Muesli 60 g Nutella<sup>®</sup> (15 g/portion)

For garnish

Forest fruits

Para preparar esta deliciosa receita, 15 g de Nutella® por pessoa é suficiente para apreciar todo o seu sabor!

## **METHOD**

Start with 4 shaped glasses to which you've added a layer of muesli.

Fill each glass with 15 g of Nutella<sup>®</sup>, 2 tablespoons of Greek yoghurt and some forest fruits for decoration.

Serve immediately.