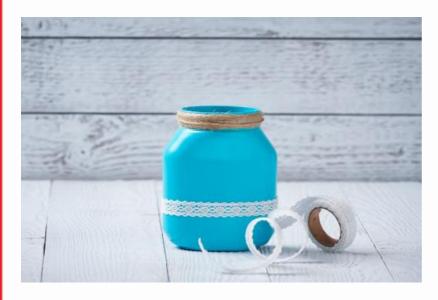

## **METHOD**

Spray the jar in the colour of your choice.

To make sure the cord stays firmly in place, wrap some double sided adhesive tape around the threaded neck of the jar.

Now you can wrap your chosen cord or string over the adhesive tape.

Stick the lace tape around the jar.
You can vary the position and
number of rows of tape as you
prefer.

Now, simply fill your jar with pens. All done!