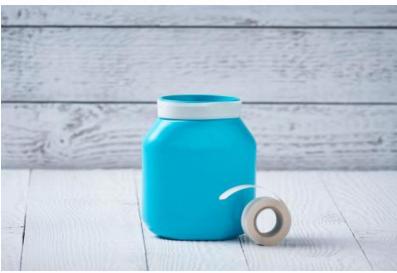

## **WHAT IS NEEDED**

l empty Nutella<sup>®</sup> jar
Spray paint
Self-adhesive lace tape
Double-sided adhesive tape
Cord or string
Scissors

Pens

Stick the lace tape around the jar.
You can vary the position and
number of rows of tape as you
prefer.

Now, simply fill your jar with pens. All done!