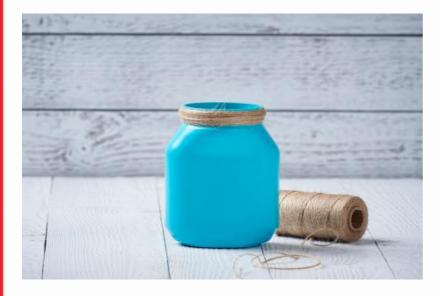

## **WHAT IS NEEDED**

l empty Nutella<sup>®</sup> jar
Spray paint
Self-adhesive lace tape
Double-sided adhesive tape
Cord or string
Scissors

Pens

## **METHOD**

Spray the jar in the colour of your choice.

To make sure the cord stays firmly in place, wrap some double sided adhesive tape around the threaded neck of the jar.

Now you can wrap your chosen cord or string over the adhesive tape.