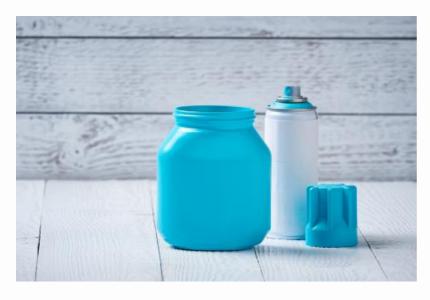

## **WHAT IS NEEDED**

l empty Nutella<sup>®</sup> jar
Spray paint
Self-adhesive lace tape
Double-sided adhesive tape
Cord or string
Scissors

Pens

## **METHOD**

Spray the jar in the colour of your choice.

To make sure the cord stays firmly in place, wrap some double sided adhesive tape around the threaded neck of the jar.

Now you can wrap your chosen cord or string over the adhesive tape.