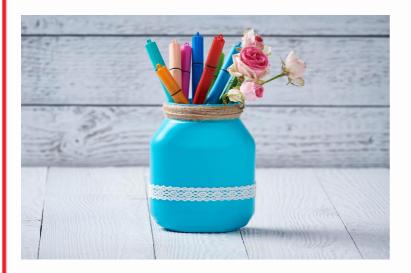

Stick the lace tape around the jar.
You can vary the position and
number of rows of tape as you
prefer.

Now, simply fill your jar with pens. All done!