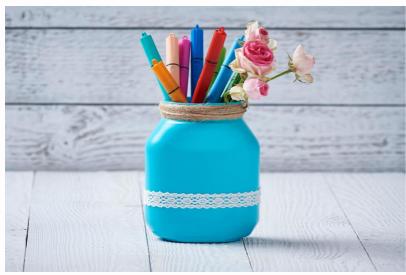

Stick the lace tape around the jar.
You can vary the position and
number of rows of tape as you
prefer.

Now, simply fill your jar with pens. All done!