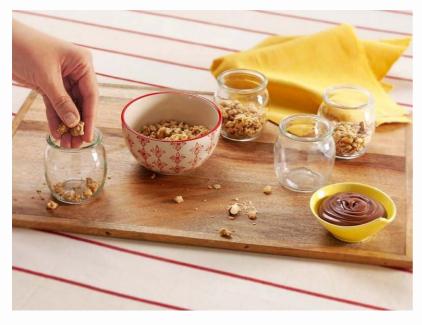

## **METHOD**

Start with 4 shaped glasses to which you've added a layer of muesli.

Fill each glass with 15 g of Nutella<sup>®</sup>, 2 tablespoons of Greek yoghurt and some forest fruits for decoration.