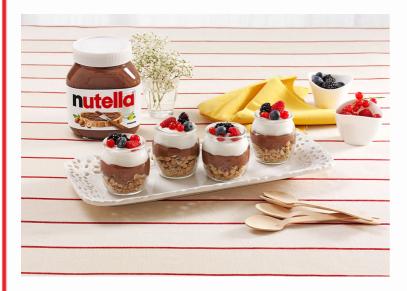

## **INGREDIENTS**

for 4 portions

250 g 0% Greek yoghurt 200 g Muesli 60 g Nutella<sup>®</sup> (15 g/portion)

For garnish

Forest fruits

Za pripremu ovog ukusnog recepta, 15 grama Nutelle<sup>®</sup> po osobi dovoljno je za uživanje!

## **METHOD**

Start with 4 shaped glasses to which you've added a layer of muesli.

Fill each glass with 15 g of Nutella<sup>®</sup>, 2 tablespoons of Greek yoghurt and some forest fruits for decoration.

Serve immediately.