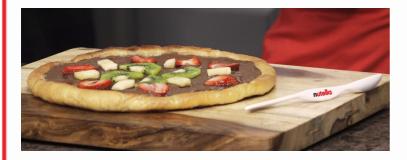

# Fruit breakfast pizza with Nutella®

15 min

#### **Toppings**

4 tbsp Nutella® (15 g/portion) 1 cup fresh sliced strawberries 1 cup fresh blueberries ½ cup fresh, peeled, sliced kiwi 1 cup fresh sliced peaches

Za pripravo tega okusnega recepta zadostuje 15 g Nutelle<sup>®</sup> na osebo!

### **METHOD**

Bake the pizza dough according to package directions.

Spread 4 tbsp Nutella® evenly across the warm pizza dough, leaving about 1-2 cm at the edge as crust.

Top the pizza with sliced fruit and berries, distributed evenly. Then slice the pizza into 8 equal wedges.