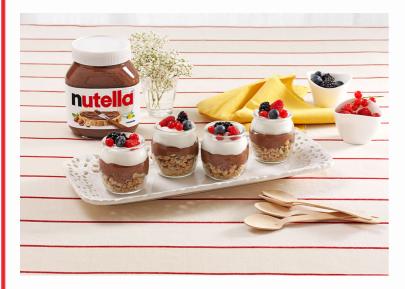

## Yoghurt and Muesli with Nutella®

Easy

4 Portions

10 min

## **INGREDIENTS**

for 4 portions

250 g 0% Greek yoghurt 200 g Muesli 60 g Nutella<sup>®</sup> (15 g/portion)

For garnish

Forest fruits

Za pripravo tega okusnega recepta zadostuje 15 g Nutelle<sup>®</sup> na osebo!

## **METHOD**

Start with 4 shaped glasses to which you've added a layer of muesli.

Fill each glass with 15 g of Nutella<sup>®</sup>, 2 tablespoons of Greek yoghurt and some forest fruits for decoration.