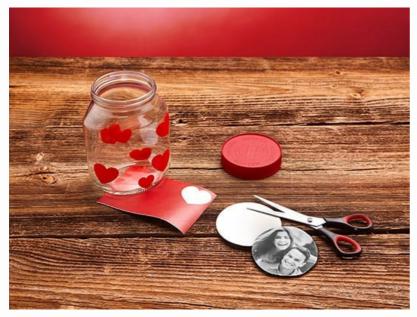

## **METHOD**

Remove the card from the lid and spray it with red spray paint.

**Tip:** Don't forget to cover your workspace before you spray. Apply two thin coats, so the colour doesn't run.

2

Decorate the jar with the heart stickers. Use the round card from the lid as a template to cut out your chosen picture. Then stick your picture onto the card.

3

Glue the round card with your picture onto the outer side of the lid. Cut as many heart shapes as you want for your jar-from the red and white card. You'll find a heart template for the candle jar in our download area.