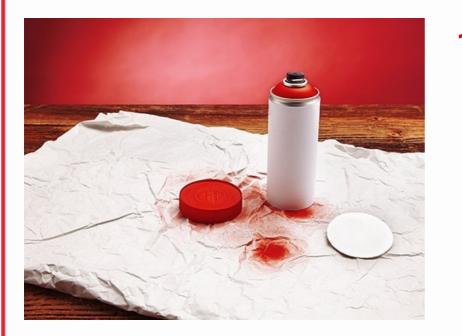

## **METHOD**

Remove the card from the lid and spray it with red spray paint.

**Tip:** Don't forget to cover your workspace before you spray. Apply two thin coats, so the colour doesn't run.

2

Decorate the jar with the heart stickers. Use the round card from the lid as a template to cut out your chosen picture. Then stick your picture onto the card.