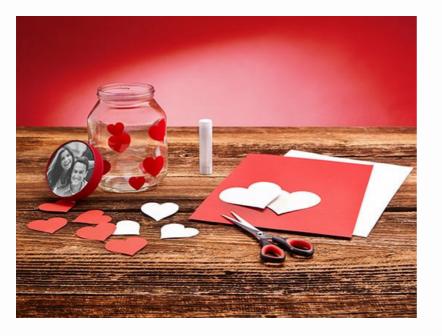

3

Glue the round card with your picture onto the outer side of the lid. Cut as many heart shapes as you want for your jar-from the red and white card. You'll find a heart template for the candle jar in our download area.

Write little notes or messages on the heart shapes, fold them and place them into the jar.

5

Cut out a large heart as a greeting card, which you can send together with your jar. All done!