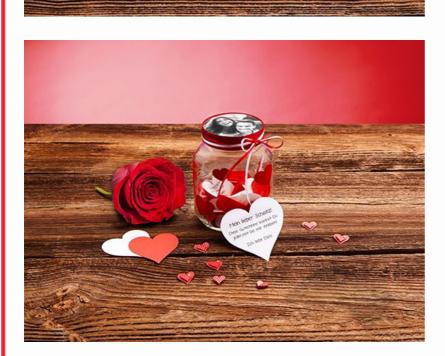

A jar full of love

Easy

## **METHOD**

Remove the card from the lid and spray it with red spray paint.

**Tip:** Don't forget to cover your workspace before you spray. Apply two thin coats, so the colour doesn't run.

2

Decorate the jar with the heart stickers. Use the round card from the lid as a template to cut out your chosen picture. Then stick your picture onto the card.

3

Glue the round card with your picture onto the outer side of the lid. Cut as many heart shapes as you want for your jar-from the red and white card. You'll find a heart template for the candle jar in our download area.

Write little notes or messages on the heart shapes, fold them and place them into the jar.

5

Cut out a large heart as a greeting card, which you can send together with your jar. All done!