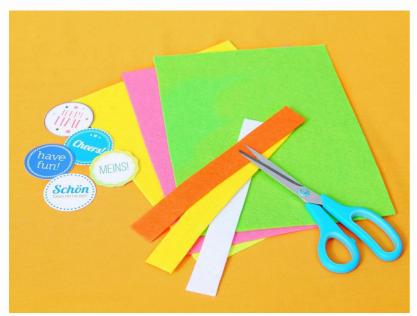

## WHAT IS NEEDED

Empty Nutella<sup>®</sup> jars with lids

Hot glue gun

11 mm eyelets and eyelet tool (set)

Hammer

Cutter / scissors

Coloured felt

Plain or 3D stickers

**Tip:** Make sure that the eyelets are big enough for your drinking straws. Eyelets are available in different sizes. Keep out of the reach of children, as they contain small parts.

Cut strips of 3 cm wide and 26.5 cm long-from the coloured felt. Then print and cut out your stickers, and stick them onto the card from the lid of your Nutella <sup>®</sup> jar, to give the stickers more support. You can find templates and designs in our download area.