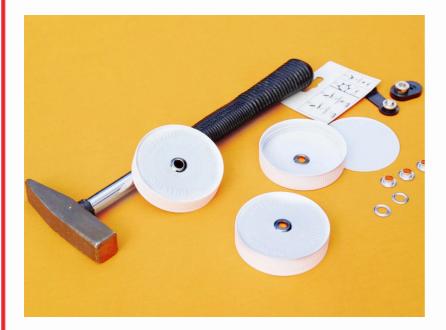

## WHAT IS NEEDED

Empty Nutella<sup>®</sup> jars with lids

Hot glue gun

11 mm eyelets and eyelet tool (set)

Hammer

Cutter / scissors

Coloured felt

Plain or 3D stickers

## **METHOD**

Remove the card from the lid and punch using the punch tool from your eyelet set as instructed, making a hole in the lid (to do this, see the instructions included with the eyelet set, usually on the back of the pack).