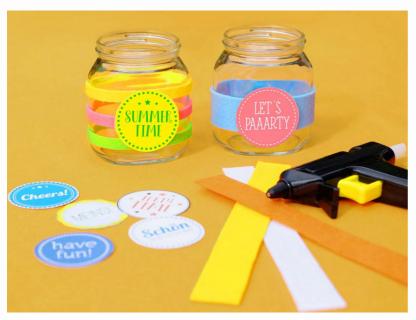

**Tip:** Make sure that the eyelets are big enough for your drinking straws. Eyelets are available in different sizes. Keep out of the reach of children, as they contain small parts.

Cut strips of 3 cm wide and 26.5 cm long-from the coloured felt. Then print and cut out your stickers, and stick them onto the card from the lid of your Nutella <sup>®</sup> jar, to give the stickers more support. You can find templates and designs in our download area.

3

Now use a hot glue gun to glue the felt strips around the middle of the jar. Attach your design to the front of the jar in the same way.

**Tip:** You can also attach small 3D motifs or letters on your felt strips, so each guest will recognise their own jar. Give free rein to your imagination!