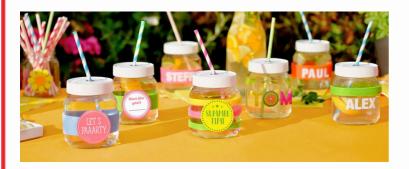

## Theme party glasses with empty Nutella® jars

Medium

4

Screw the lids onto the jars. All done! Now you're ready for your guests!

**Tip:** If you want to reuse your jars for your next party, carefully separate the paper templates. Wash the jars by hand. The felt can safely be placed in water. Dab the felt gently so it will dry quicker. You can print out the templates again at any time and attach them to dry felt.