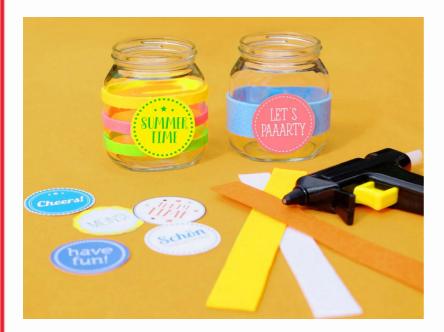

**Tip:** Make sure that the eyelets are big enough for your drinking straws. Eyelets are available in different sizes. Keep out of the reach of children, as they contain small parts.

Cut strips of 3 cm wide and 26.5 cm long-from the coloured felt. Then print and cut out your stickers, and stick them onto the card from the lid of your Nutella <sup>®</sup> jar, to give the stickers more support. You can find templates and designs in our download area.

3

Now use a hot glue gun to glue the felt strips around the middle of the jar. Attach your design to the front of the jar in the same way.

**Tip:** You can also attach small 3D motifs or letters on your felt strips, so each guest will recognise their own jar. Give free rein to your imagination!