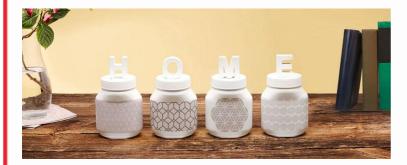

### Home decoration with Nutella<sup>®</sup> jars

## WHAT IS NEEDED

Empty Nutella<sup>®</sup> jars with lids 3D cardboard letters Paper napkins with designs of your choice Mod Podge Brush Hot glue White spray paint