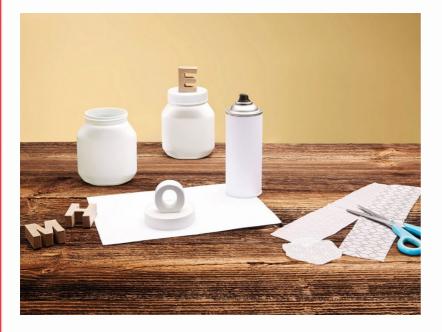

**Tip:** First screw the lid onto the jar so the letter will be in the right position later.

# nutelle

3

Spray the lid and letter with white spray paint.

4

**Tip:** Don't store liquids or food in the jar after it has been painted.