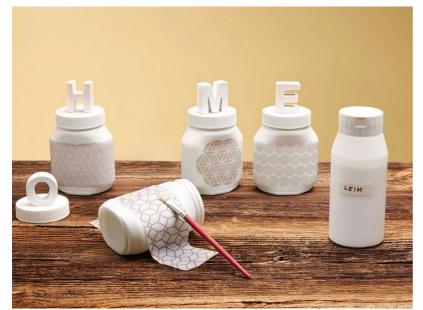

### Home decoration with Nutella<sup>®</sup> jars

## WHAT IS NEEDED

Empty Nutella<sup>®</sup> jars with lids 3D cardboard letters Paper napkins with designs of your choice Mod Podge Brush Hot glue White spray paint

#### **METHOD**

2

Spray the jars with the white spray paint. Remove the card from the lid and cut off approximately 1 mm from the edge (so it will fit into the top of the lid). Stick the card to the lid using the hot glue.

**Tip:** Read carefully the spraying instructions on the canister. Don't forget to cover your work area. It's best to apply two thin coats so the colour will dry without running.

Now stick the letters to the lids using the hot glue.

**Tip:** First screw the lid onto the jar so the letter will be in the right position later.

# nutelle

3

Spray the lid and letter with white spray paint.

4

**Tip:** Don't store liquids or food in the jar after it has been painted.