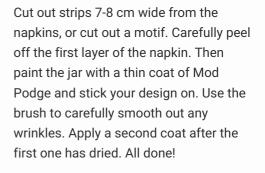

# nutelle

3

Spray the lid and letter with white spray paint.

4

**Tip:** Don't store liquids or food in the jar after it has been painted.