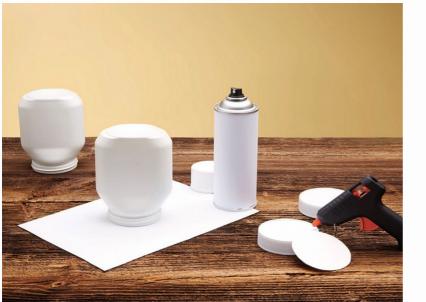

#### **METHOD**

2

Spray the jars with the white spray paint. Remove the card from the lid and cut off approximately 1 mm from the edge (so it will fit into the top of the lid). Stick the card to the lid using the hot glue.

**Tip:** Read carefully the spraying instructions on the canister. Don't forget to cover your work area. It's best to apply two thin coats so the colour will dry without running.

Now stick the letters to the lids using the hot glue.