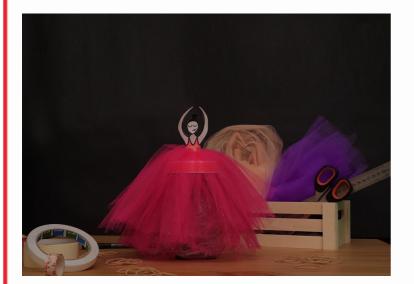

## **METHOD**

Draw a ballerina up to the waist and leave and extra 4 cm-

Fold the rest of the page and paste it onto the center of the lid

Cut a double amount of tulle, twice the length of the jar (one for the jar and one for ballerina's waist)

Thread the tulle with a rubber band and place it around the jar, afterwards, put another rubber band to grasp the tulle and prevent it from rising

Thread the tulle with a rubber band and dress the ballerina. Afterwards put on another rubber band