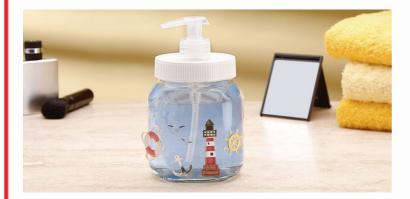

# Create a soap dispenser with a jar of Nutella $^{\mathbb{R}}$

Medium

**Tip:** You might have to trim the pump, depending on the size of the jar.

5

Now fill the jar with soap and screw the lid onto the jar. Decorate your new soap dispenser with your chosen stickers. Finished!

You can now decorate your new soap dispenser with stickers of your choice. All done!