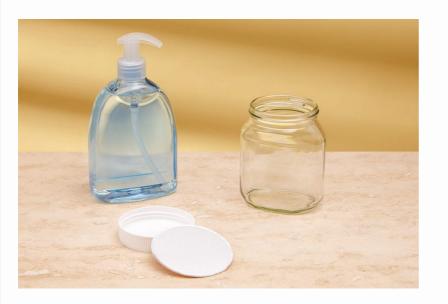

## WHAT IS NEEDED

1 empty Nutella<sup>®</sup> jar with lid Sea-themed stickers Cutter / craft knife Soap with pump dispenser Marker pen

### **METHOD**

Clean your  $\mathsf{Nutella}^{\textcircled{B}}$  jar and lid. Remove the card from inside the lid.

2

Draw a circle with the diameter of the threaded neck of the soap bottle, in the middle of the lid. Cut the circle out using your cutter.