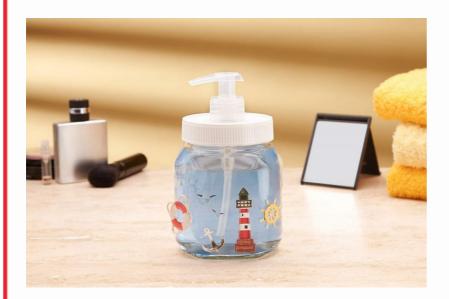

# Create a soap dispenser with a jar of Nutella $^{\mathbb{R}}$

Medium

**Tip:** You might have to trim the pump, depending on the size of the jar.

5

Now fill the jar with soap and screw the lid onto the jar. Decorate your new soap dispenser with your chosen stickers. Finished!

You can now decorate your new soap dispenser with stickers of your choice. All done!