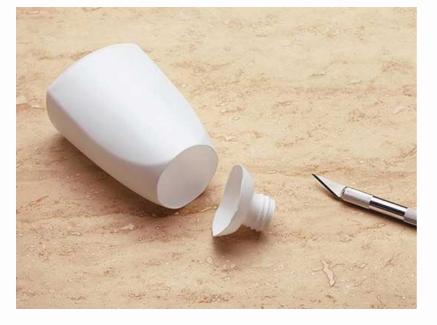

# nutelle

3

Use the cutter to remove the screw neck from the soap bottle. Take care to remove approximately 3 cm of the bottle, together with the screw neck.

Push the tube through the bottom of the lid and screw on the dispenser pump from the top.