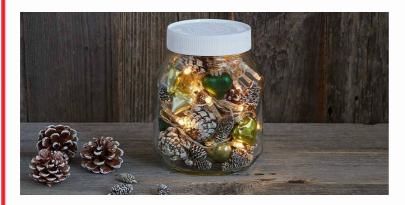

## **METHOD**

Place pine cones and baubles in the jar, in alternate layers.

2

Now insert the light string. If possible the battery box should be at the top close to the rim, so you can easily switch it on and off.

3

Now fill up the remainder of the jar, arranging it with alternating layers of baubles, cones and the light string. Finally, screw the lid onto the jar.