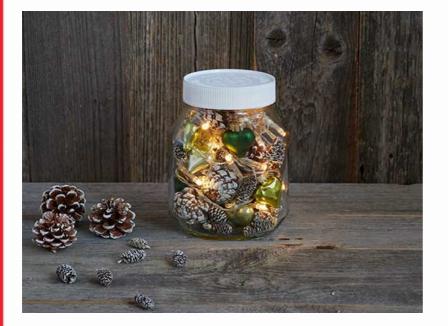

## **METHOD**

Place pine cones and baubles in the jar, in alternate layers.

2

Now insert the light string. If possible the battery box should be at the top close to the rim, so you can easily switch it on and off.

3

Now fill up the remainder of the jar, arranging it with alternating layers of baubles, cones and the light string. Finally, screw the lid onto the jar.