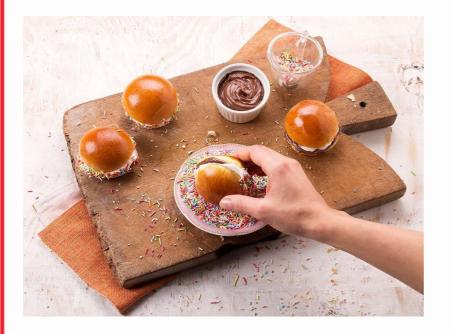

## **METHOD**

### 2 Sp of

Spread a layer of Nutella<sup>®</sup>, then one of whipped cream.

3

Sprinkle the sugar on a plate floor and rolling around on the sandwiches to attack the whipped cream and the Nutella<sup>®</sup> colouring the edges.