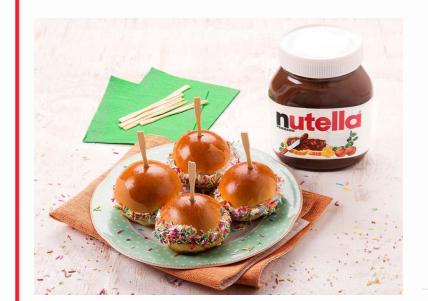

#### RECIPE

# Sandwiches with Nutella<sup>®</sup> and colored sugar

10 min

Easy ) (

#### for 4 portions

4 small milk rolls 60 g Nutella<sup>®</sup> (15 g/port.) Sugar to taste 80 g Whipped cream (20 g/port.)

To prepare this delicious recipe, 15g of Nutella® per person is enough to enjoy!