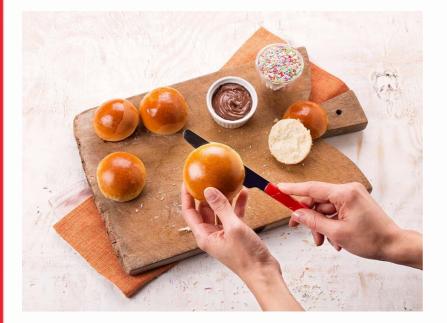

## **METHOD**

### 2 Sp of

Spread a layer of Nutella<sup>®</sup>, then one of whipped cream.

3

Sprinkle the sugar on a plate floor and rolling around on the sandwiches to attack the whipped cream and the Nutella<sup>®</sup> colouring the edges.