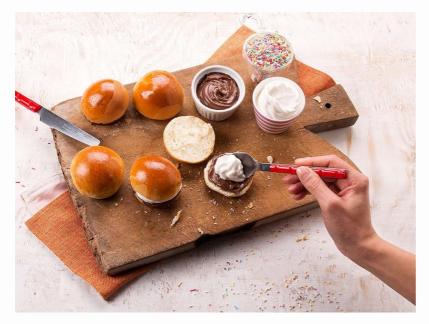

## **METHOD**

### 2 Sp of

Spread a layer of Nutella<sup>®</sup>, then one of whipped cream.

3

Sprinkle the sugar on a plate floor and rolling around on the sandwiches to attack the whipped cream and the Nutella<sup>®</sup> colouring the edges.