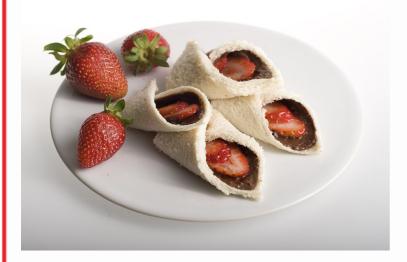

## **Nutella<sup>®</sup> strawberry wraps**

Easy

10 min

Layer one sliced strawberry down the centre of each slice of bread from the top corner to the bottom corner, placing the larger strawberry slices in the centre.

Fold the opposite two corners of the bread to the centre.

Cut each wrap, through the centre horizontally, into two even pieces.

Arrange portions of the wrap with the extra whole strawberries on a serving plate.