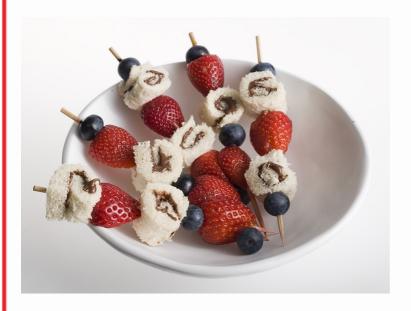

## Nutella® scrolls and berry skewers

Easy

15 min

## for 1 portion

2 slices High Fibre White Bread
15g (tbsp.) Nutella<sup>®</sup> per slice of bread
12 blueberries
4 large strawberries, halved
Wooden skewers

To prepare this delicious recipe, 15g of Nutella® per person is enough to enjoy!

## **METHOD**

Cut crusts from bread.

Spread bread with Nutella®.

Roll bread up tightly like a scroll.
Cut each roll into four pieces.

Thread scrolls, blueberries and strawberries onto skewers as desired.

Arrange skewers on a plate with any remaining blueberries and strawberries. Serve with a glass of milk.