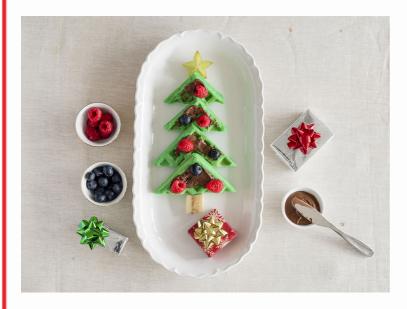

## Waffle tree with Nutella®

Easy

10 min

## **INGREDIENTS**

for 2 portions

Waffle batter (made according to instructions on box)

Green food colouring

Blueberries

Raspberries

Star fruit

Banana

## **METHOD**

Prepare waffle batter as per instructions on box. Add green food colouring.

Prepare waffles as directed on box and add green food colouring as per required colour.

Cut two waffles from corner to corner to create 4 triangles.

Spread each waffle triangle with ½ tbsp. Nutella®.

3

Arrange your waffle triangles in a tree formation, use fruits to decorate, add a banana trunk, and a star fruit tree topper.

Gather your family around the "tree" and enjoy.