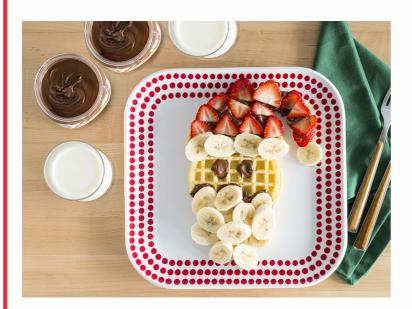

## Santa waffle with Nutella®

Easy

10 min

### for 1 portion

Prepared waffle, toaster or homemade 8 strawberries, sliced 2 blueberries 1 large banana 2 tbsp. Nutella<sup>®</sup> hazelnut spread

To prepare this delicious recipe, 15g of Nutella® per person is enough to enjoy!

### **METHOD**

Prepare your favourite waffle.

Spread Nutella<sup>®</sup> on the top third of the waffle (and some onto the plate) and place the strawberries into the shape of a hat and the bananas for the hat trim.

Spread Nutella<sup>®</sup> on the bottom third of the waffle and place the bananas into the shape of the beard.

Spread a small amount of Nutella<sup>®</sup> onto the bottom side of the blueberries and place on the waffle to create eyes.

Enjoy a jolly ol' breakfast inspired by jolly ol' Saint Nick.