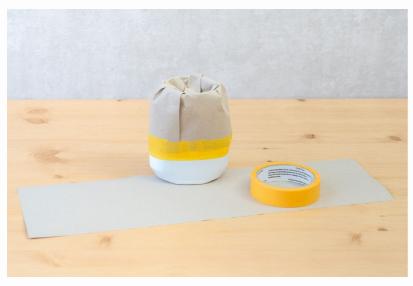

When the paint is dry, mask the top half of your jar.

Spray the bottom half with the other colour, and allow the paint to dry.

4

Paint a face onto your vase using a waterproof pen.

**Tip:** You can find planting instructions for your vase here!