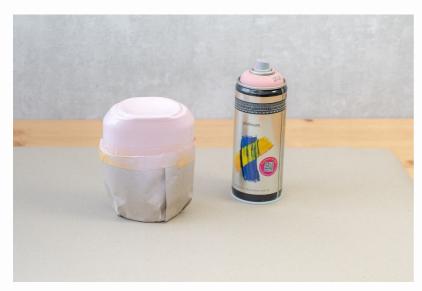

When the paint is dry, mask the top half of your jar.

Spray the bottom half with the other colour, and allow the paint to dry.

4

Paint a face onto your vase using a waterproof pen.

**Tip:** You can find planting instructions for your vase here!