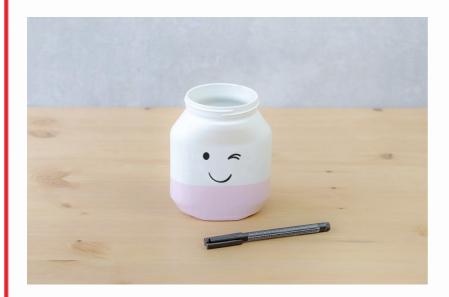

When the paint is dry, mask the top half of your jar.

Spray the bottom half with the other colour, and allow the paint to dry.

4

Paint a face onto your vase using a waterproof pen.

**Tip:** You can find planting instructions for your vase here!