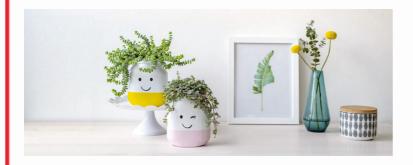

**DO IT YOURSELF** 

## How to make happy smiling upcycled Nutella<sup>®</sup> jars

Hard



## **WHAT IS NEEDED**

l empty Nutella<sup>®</sup> jar

Spray paint in 2 different colours

Adhesive tape

Paper for masking and to cover work surface

Waterproof pen

Plants



## **METHOD**



Spray your Nutella<sup>®</sup> jar with one of the paints in a well ventilated area.

**Tip:** Read carefully the spraying instructions on the canister. Don't forget to cover your work area. It's better to apply two thin coats so the colour will dry without running.



When the paint is dry, mask the top half of your jar.



Spray the bottom half with the other colour, and allow the paint to dry.





4

Paint a face onto your vase using a waterproof pen.

**Tip:** You can find planting instructions for your vase here!