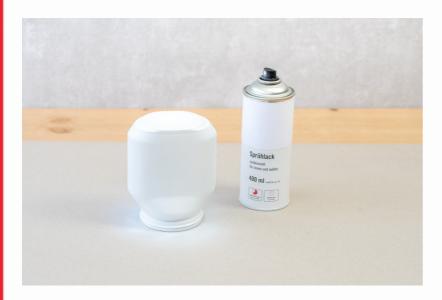

## **METHOD**

Spray your Nutella<sup>®</sup> jar with one of the paints in a well ventilated area.

**Tip:** Read carefully the spraying instructions on the canister. Don't forget to cover your work area. It's better to apply two thin coats so the colour will dry without running.