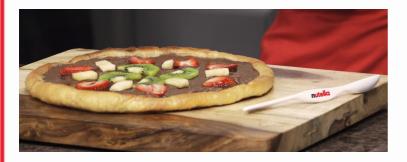

#### **Toppings**

4 tbsp Nutella<sup>®</sup> (15 g/portion)
1 cup fresh sliced strawberries
1 cup fresh blueberries
½ cup fresh, peeled, sliced kiwi
1 cup fresh sliced peaches

To prepare this delicious recipe, 15g of Nutella® per person is enough to enjoy!

### **METHOD**

Bake the pizza dough according to package directions.

Spread 4 tbsp Nutella $^{\text{\tiny B}}$  evenly across the warm pizza dough, leaving about 1-2 cm at the edge as crust.

Top the pizza with sliced fruit and berries, distributed evenly. Then slice the pizza into 8 equal wedges.