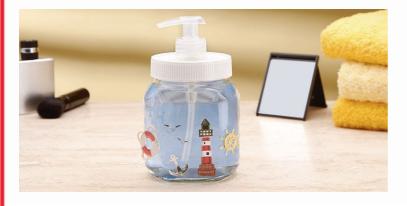

## Create a soap dispenser with a jar of Nutella<sup>®</sup>

Medium

**Tip:** You might have to trim the pump, depending on the size of the jar.

Now fill the jar with soap and screw the lid onto the jar. Decorate your new soap dispenser with your chosen stickers. Finished!
You can now decorate your new soap dispenser with stickers of your choice. All done!