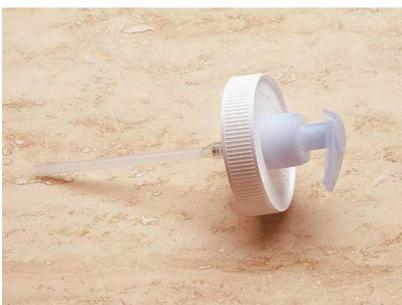

## **METHOD**

Clean your Nutella<sup>®</sup> jar and lid. Remove the card from inside the lid.

Draw a circle with the diameter of the threaded neck of the soap bottle, in the middle of the lid. Cut the circle out using your cutter.

Use the cutter to remove the screw neck from the soap bottle. Take care to remove approximately 3 cm of the bottle, together with the screw neck.

Push the tube through the bottom of the lid and screw on the dispenser pump from the top.

**Tip:** You might have to trim the pump, depending on the size of the jar.

Now fill the jar with soap and screw the lid onto the jar. Decorate your new soap dispenser with your chosen stickers. Finished!
You can now decorate your new soap dispenser with stickers of your choice. All done!