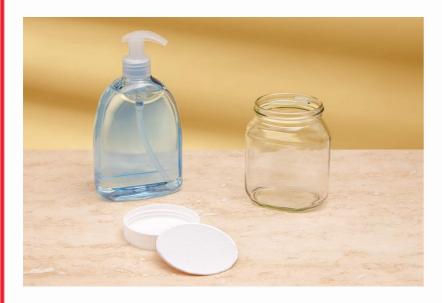

## **WHAT IS NEEDED**

1 empty Nutella<sup>®</sup> jar with lid Sea-themed stickers Cutter / craft knife Soap with pump dispenser Marker pen

## **METHOD**

Clean your Nutella<sup>®</sup> jar and lid. Remove the card from inside the lid.

Draw a circle with the diameter of the threaded neck of the soap bottle, in the middle of the lid. Cut the circle out using your cutter.