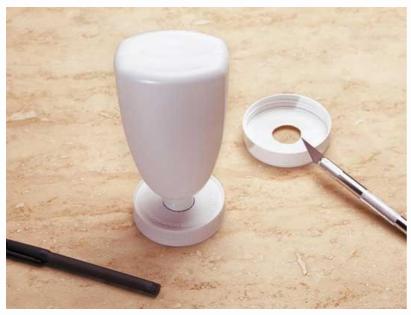

## **METHOD**

Clean your Nutella<sup>®</sup> jar and lid. Remove the card from inside the lid.

Draw a circle with the diameter of the threaded neck of the soap bottle, in the middle of the lid. Cut the circle out using your cutter.