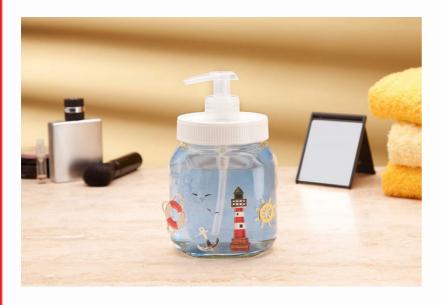

**Tip:** You might have to trim the pump, depending on the size of the jar.

Now fill the jar with soap and screw the lid onto the jar. Decorate your new soap dispenser with your chosen stickers. Finished!
You can now decorate your new soap dispenser with stickers of your choice. All done!