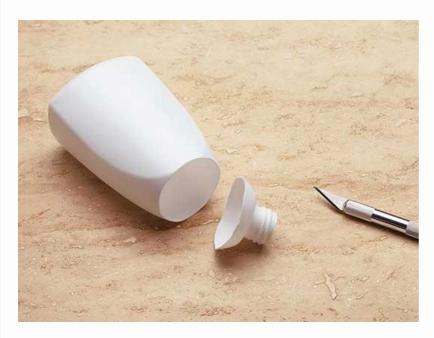

Use the cutter to remove the screw neck from the soap bottle. Take care to remove approximately 3 cm of the bottle, together with the screw neck.

Push the tube through the bottom of the lid and screw on the dispenser pump from the top.