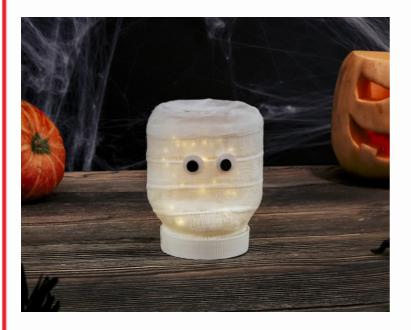

# To make it, you will need:

An empty Nutella<sup>®</sup> jar

1 gauze bandage

1 piece of white cardboard

1 piece of black cardboard

1 pen

Scissors

Glue

### **INSTRUCTIONS**

- Cut an approx. 120 cm-long piece of gauze bandage and fold it once along the long side. Apply some glue to the bandage and wrap it around the Nutella<sup>®</sup> jar overlapping it as you go.
- Place an LED tea light in the lid or a string of LED lights in the jar, close it and stand it upside down on the lid.
- Now draw two large circles for the eyes on the white cardboard and two smaller ones for the pupils on the black cardboard. Cut out the circles and glue the black ones onto the white ones.
  - Now glue the eyes onto the mummy jar. Done!