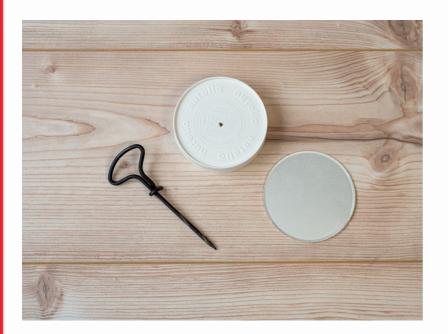

## To make it, you will need:

l large Nutella<sup>®</sup> jar l large nutella<sup>®</sup> jar Chrome spray paint Silver (mirror) mosaic stones Hand drill Hook with nut and washer Scissors Optional: Cord for hanging

### INSTRUCTIONS

Take the insert out of the Nutella<sup>®</sup> lid and use the hand drill to make a hole in the lid for the hook.

Screw the lid back onto the Nutella<sup>®</sup> jar and paint the entire jar with chrome spray paint.