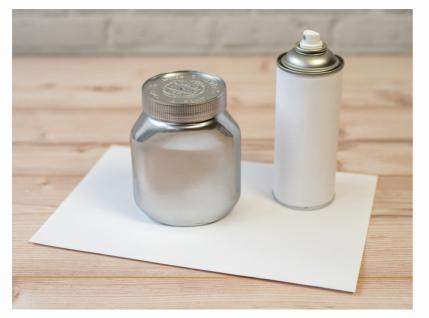

### INSTRUCTIONS

Take the insert out of the Nutella<sup>®</sup> lid and use the hand drill to make a hole in the lid for the hook.

Screw the lid back onto the Nutella<sup>®</sup> jar and paint the entire jar with chrome spray paint.