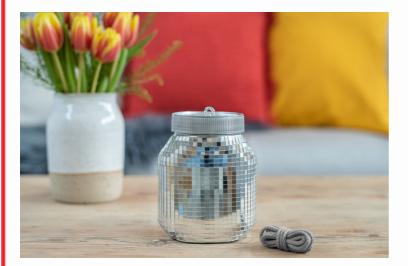

# World Nutella<sup>®</sup> Day Disco Jar

2

3

4

Once the paint is dry, glue the (mirror) mosaic stones onto the Nutella $^{\mathbb{R}}$  jar.

Finally, attach the hook to the lid and screw the Nutella $^{(\! R)}$  jar shut.

5

To celebrate World Nutella<sup>®</sup> Day, hang up the disco jar or place it wherever you think it looks best!