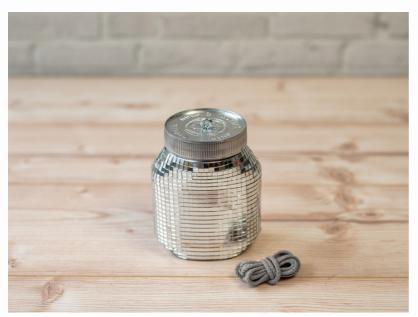

2

3

4

Once the paint is dry, glue the (mirror) mosaic stones onto the Nutella $^{\mathbb{R}}$  jar.

Finally, attach the hook to the lid and screw the Nutella $^{(\! R)}$  jar shut.

5

To celebrate World Nutella<sup>®</sup> Day, hang up the disco jar or place it wherever you think it looks best!