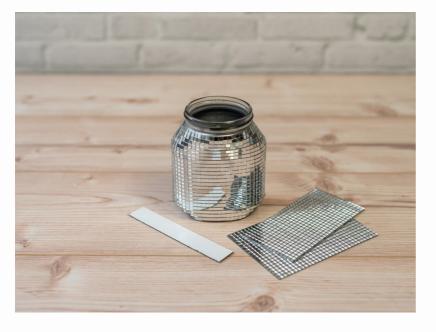

2

3

4

Once the paint is dry, glue the (mirror) mosaic stones onto the Nutella $^{\mathbb{R}}$  jar.

Finally, attach the hook to the lid and screw the Nutella $^{(\! R)}$  jar shut.

5

To celebrate World Nutella<sup>®</sup> Day, hang up the disco jar or place it wherever you think it looks best!