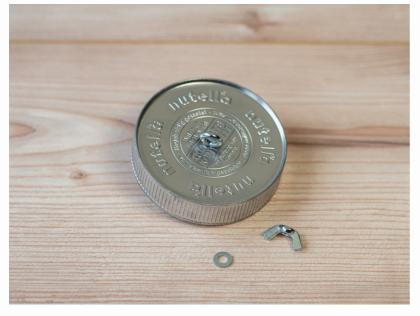

### INSTRUCTIONS

Take the insert out of the Nutella<sup>®</sup> lid and use the hand drill to make a hole in the lid for the hook.

Screw the lid back onto the Nutella<sup>®</sup> jar and paint the entire jar with chrome spray paint.