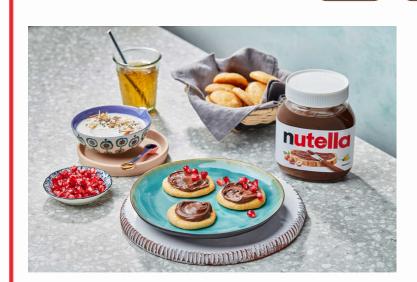

## **Koras with Nutella**<sup>®</sup>

30 min

Easy ) (

## INGREDIENTS

14 pax serving / one piece per person

> 1 1/2 cups bread flour 1/2 tablespoon yeast 1/3 cup butter 1/4 cup sugar 1/2 cup milk 1 egg 1/2 tablespoon of vanilla 210g Nutella<sup>®</sup> (15g per person) Crushed Nuts 5g

Leave to rest for 25 minutes.

Brush it with eggs and vanilla then bake for 13 minutes over 170 degrees.

Garnish with Nutella<sup>®</sup> and nuts.