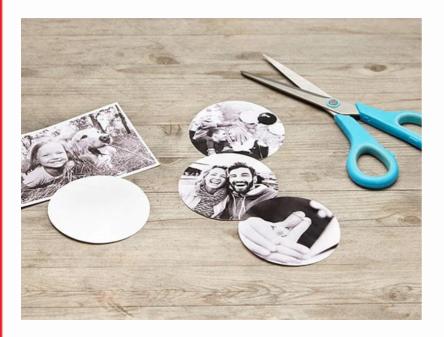

## **METHOD**

Cut your favourite photos into a circle shape. For large Nutella<sup>®</sup> lids, the pictures should have an 8 cm diameter; for the small lids, 7.4 cm. You'll find the templates on our website, in our download area.