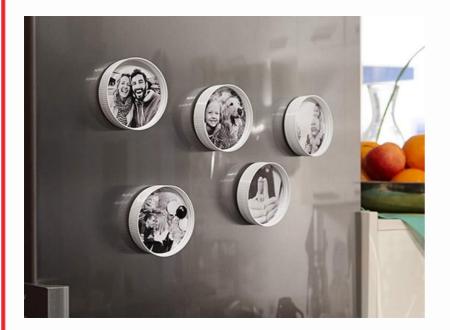

**DO IT YOURSELF** 

## Frame your photos with Nutella® jar caps

Easy



## **WHAT IS NEEDED**

Several Nutella<sup>®</sup> jar lids

Magnets (available in well-stocked craft shops)

Marker pen

Hot glue gun or craft glue

Scissors

Favourite photos



## **METHOD**



Cut your favourite photos into a circle shape. For large Nutella<sup>®</sup> lids, the pictures should have an 8 cm diameter; for the small lids, 7.4 cm. You'll find the templates on our website, in our download area.



Now stick your favourite photo into the lid and wait for it to dry.

Then stick the magnet to the middle of the back of the lid. Leave it to dry.





Now all you have to do is to find a good place to stick your magnetic photo frame.

Finished!