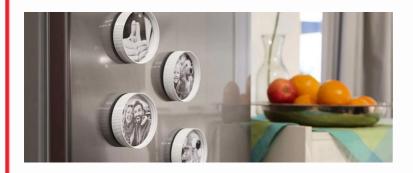

**DO IT YOURSELF** 

## Frame your photos with Nutella® jar caps

Easy



## **WHAT IS NEEDED**

Several Nutella<sup>®</sup> jar lids

Magnets (available in well-stocked craft shops)

Marker pen

Hot glue gun or craft glue

Scissors

Favourite photos



## **METHOD**



Cut your favourite photos into a circle shape. For large Nutella<sup>®</sup> lids, the pictures should have an 8 cm diameter; for the small lids, 7.4 cm. You'll find the templates on our website, in our download area.



Now stick your favourite photo into the lid and wait for it to dry.

Then stick the magnet to the middle of the back of the lid. Leave it to dry.





Now all you have to do is to find a good place to stick your magnetic photo frame.

Finished!