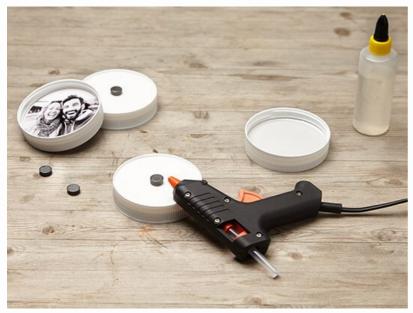

Now stick your favourite photo into the lid and wait for it to dry.

Then stick the magnet to the middle of the back of the lid. Leave it to dry.

Now all you have to do is to find a good place to stick your magnetic photo frame.