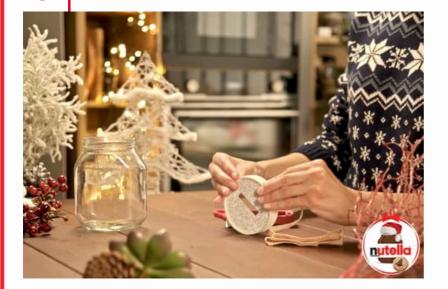

## **METHOD**

Cut a circle in the glittery white paper, to the size of the lid, radius 3.7cm. Stick it on the lid. Make a slit in the middle of the lid. 3 Around the lid, glue the white ribbon and cut the length. 4 Stick lots of stars all over the jar. 5 On the cover, write "XMAS BOX" with the self-adhesive letters. 6 Close the jar. Write or draw your dreams and wishes in small pappers. 8

Slip it into the slot!

1

2

7

9

The gift is ready!

10