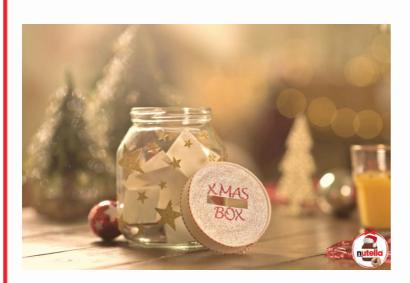

## **Christmas wishes Box**

## **METHOD**

Cut a circle in the glittery white paper, to the size of the lid, radius 3.7cm. Stick it on the lid. Make a slit in the middle of the lid. 3 Around the lid, glue the white ribbon and cut the length. 4 Stick lots of stars all over the jar. 5 On the cover, write "XMAS BOX" with the self-adhesive letters. 6 Close the jar. Write or draw your dreams and wishes in small pappers. 8

Slip it into the slot!

1

2

7

9

The gift is ready!

10