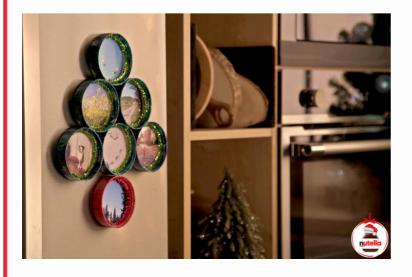

Install around the photos the pipe cures.

Display your photos in a Christmas tree-shaped on the fridge.