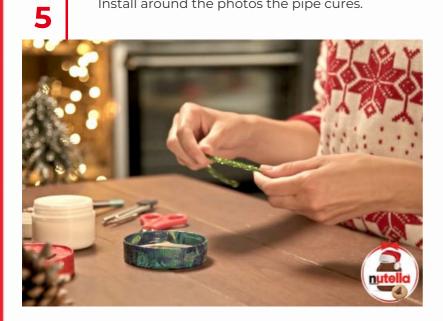

Install around the photos the pipe cures.

Display your photos in a Christmas tree-shaped on the fridge.