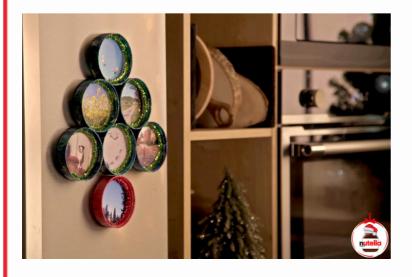

## **Christmas Tree Magnets**

Easy

Display your photos in a Christmas tree-shaped on the fridge.