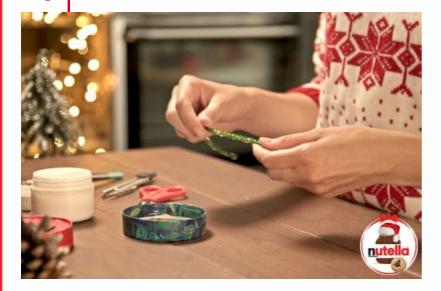

## **METHOD**

Apply the decopatch on all the 7 lids with the decopatch glue.

Cut out 7 pieces about 3 cm in the magnet roll.

Using the compass, cut out the photos.

Glue the pictures on the interior part of each cover.