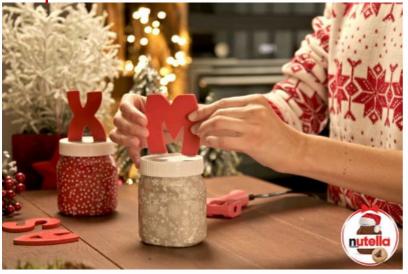

## **METHOD**

6

Spray the jars and letters with the red paint.

Apply a thin layer of white glue on the jars with the paint brush.

Cover each jar with your decorative paper selection.

Use the compass to cut the glittery silver paper to the size of the lid.

Stick it with the hot glue gun.

Using the hot coloured glue, attach the letters to the lids.