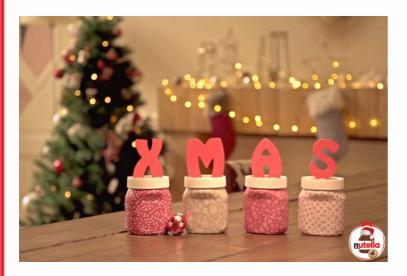

## **Christmas Home Letters decoration**

Medium

## WHAT IS NEEDED

4 empty 350g Nutella<sup>®</sup> Jars with their lids Cardboard/ papier mache 3D letters (X-M-A-S; or other word that you prefer) Holiday themed paper napkin /decorative paper (with red Christmas patterns) 4 glittery silver card stock 1 paint brush Glue varnish with glitter 1 glue gun + glue sticks Red spray paint Compass Scissor

## **METHOD**

6

Spray the jars and letters with the red paint.

Apply a thin layer of white glue on the jars with the paint brush.

Cover each jar with your decorative paper selection.

Use the compass to cut the glittery silver paper to the size of the lid.

Stick it with the hot glue gun.

Using the hot coloured glue, attach the letters to the lids.