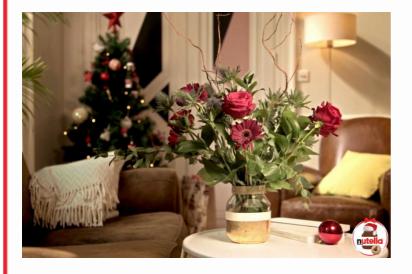

## **Christmas vase**

Medium

Replace the lid.

Around the jar, leave a line of glue.

Cover with white ribbon.

You can use it now for your Christmas flowers!