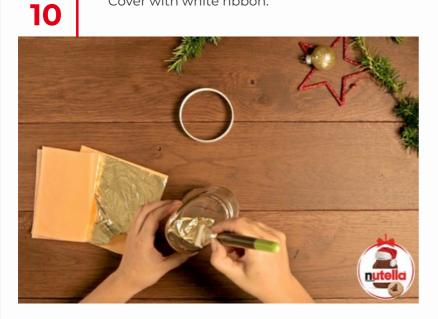

Replace the lid.

Around the jar, leave a line of glue.

Cover with white ribbon.

You can use it now for your Christmas flowers!