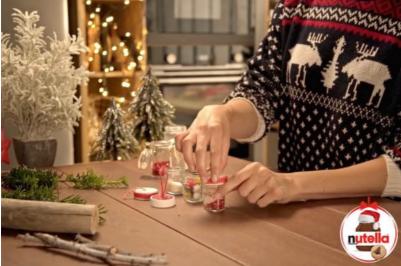

## **METHOD**

Trace and cut two 2 cm radius circles in the glittery white paper.

Stick them on top of the lids.

Drill a small hole in the middle of each lid.

Fold the string in 2 and pass it through the hole.

Stick the tip inside the lid.

Stick a ribbon around the white glittery lids, adjust its size.

Half fill a jar of pompoms.

Half fill a jar of red glitter powder.

Fill half a jar of white glitter powder.

Screw the lid.