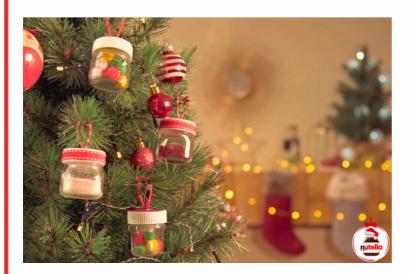

## **Christmas Tree Decoration**

Medium

Hang the jar on your tree with a hook.