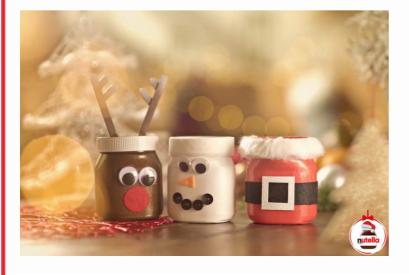

## **Nutella<sup>®</sup> Christmas Characters**

Hard

## **METHOD**

Colour with the spray paint: - A jar and the top of its lid in brown - A jar in red - A jar in white Let it dry. Using a compass, cut out a circle of 3.7 cm radius in the red and glittery white paper. Stick circles on the 2 unpainted covers. 3 Glue a pair of eye stickers on the white jar and the brown one. Cut the felt: - a circle in the red felt for the nose of the reindeer - a strip 2.5 x 27 cm high in the black felt - a 4x4 cm square hollowed out of a 2.5x2.5cm hole in the glittery white paper -triangle in the orange felt for the nose of the snowman Glue the felt belt over the red jar in the middle (in the centre of the waistband stick the square to make the loop), the red nose of the deer, the carrot on the white pot. Stick the black buttons on the white jar to make the snowman's mouth. Cut and paint the sticks for the reindeer. 8 Assemble the reindeer antlers. Glue the assembled antlers on the brown lid. Stick the wavy ribbon around the red lid. Glue the white velvet ribbon around the white lid.

13

Close the jars and your figures are ready!