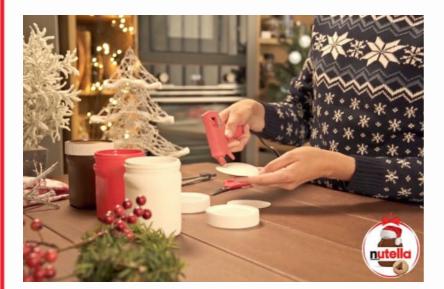

## **METHOD**

Colour with the spray paint: - A jar and the top of its lid in brown - A jar in red - A jar in white Let it dry. Using a compass, cut out a circle of 3.7 cm radius in the red and glittery white paper. Stick circles on the 2 unpainted covers. 3 Glue a pair of eye stickers on the white jar and the brown one. Cut the felt: - a circle in the red felt for the nose of the reindeer - a strip 2.5 x 27 cm high in the black felt - a 4x4 cm square hollowed out of a 2.5x2.5cm hole in the glittery white paper -triangle in the orange felt for the nose of the snowman Glue the felt belt over the red jar in the middle (in the centre of the waistband stick the square to make the loop), the red nose of the deer, the carrot on the white pot. Stick the black buttons on the white jar to make the snowman's mouth. Cut and paint the sticks for the reindeer. 8 Assemble the reindeer antlers. Glue the assembled antlers on the brown lid. Stick the wavy ribbon around the red lid. Glue the white velvet ribbon around the white lid.