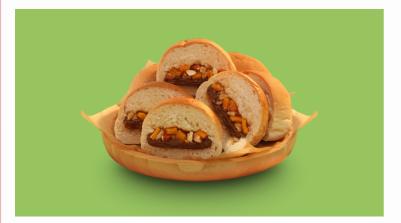

## Pan De Coco Islands

10 min

Easy ) (

## FOR 8 PORTIONS

4 Pan de Coco 4 tbsp (60g) Nutella<sup>®</sup> Hazelnut Spread 4 tbsp chopped dried mango 4 tbsp chopped mixed nuts

To prepare this delicious recipe, 15g of Nutella® per person is enough to enjoy!

## PREPARATION

Cut Pan de Coco in half (crosswise) and spread 15g of Nutella® on the inner side of each half.

Mix dried mango and nuts together. Fill each half with 1 tablespoon of the mixture.

Serve and enjoy!