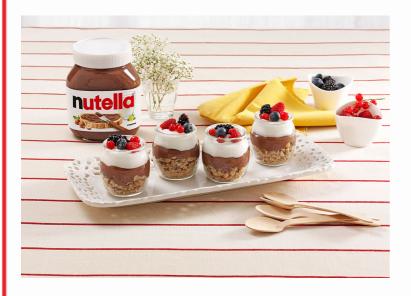

## **INGREDIENTS**

for 4 portions

250 g 0% Greek yoghurt 200 g Muesli 60 g Nutella<sup>®</sup> (15 g/portion)

For garnish

Forest fruits

Pentru a pregăti această rețetă delicioasă, e suficient să savurați 15 g de Nutella<sup>®</sup> de persoană!

## **METHOD**

Start with 4 shaped glasses to which you've added a layer of muesli.

Fill each glass with 15 g of Nutella<sup>®</sup>, 2 tablespoons of Greek yoghurt and some forest fruits for decoration. Serve immediately.