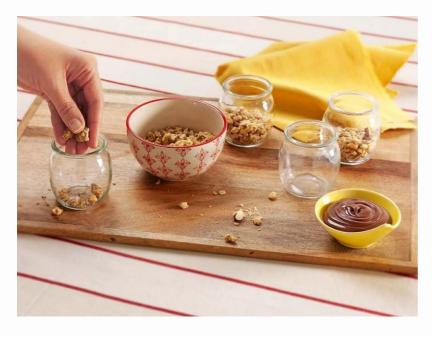

## **METHOD**

Start with 4 shaped glasses to which you've added a layer of muesli.

Fill each glass with 15 g of Nutella<sup>®</sup>, 2 tablespoons of Greek yoghurt and some forest fruits for decoration. Serve immediately.