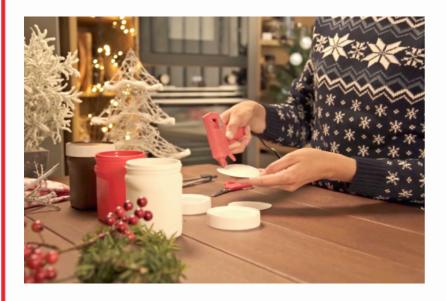

## **METHOD**

Colour with the spray paint:

- A jar and the top of its lid in brown
- o A jar in red
- o A jar in white

Let it dry

Using a compass, cut out a circle of 3.7 cm radius in the red and glittery white paper.