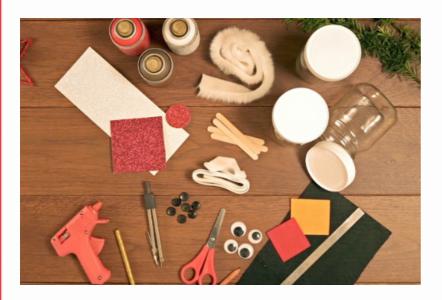

## **WHAT IS NEEDED**

3 empty Nutella® Jars (400g) with their lids
Brown, white and red spray paint
Googly eyes stickers
Red, orange and black pieces of felt
Glittery white paper
Glittery red paper
4 wooden sticks
Black buttons
White fluffy ribbon
A white velvet ribbon
1 glue gun + glue sticks
Compass
Scissor
pencil
metallic ruler