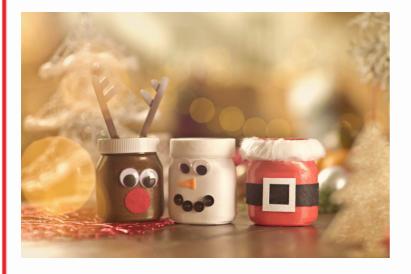

## **Nutella<sup>®</sup> Christmas Characters**

Hard

Glue the felt belt over the red jar in the middle (in the centre of the waistband stick the square to make the loop), the red nose of the deer, the carrot on the white pot.

7

3

Stick the black buttons on the white jar to make the snowman's mouth.

Cut and paint the sticks for the reindeer.

Assemble the reindeer antlers.

Glue them on the brown lid.

Stick the wavy ribbon around the red lid.

Glue the white velvet ribbon around the white lid.

Close the pots, your characters are ready!