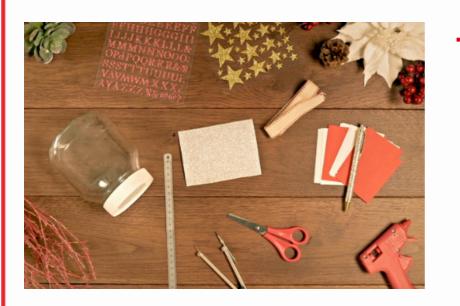

## WHAT IS NEEDED

l empty Nutella<sup>®</sup> Jar (750g) with the lid Small red and white papers

Pen

Golden stars stickers

Letters stickers

White ribbon with red dashes width 2 cm, length 29

cm

Glittery squared white paper 9x9 cm

Metallic ruler

Glittery self-adhesive letters

Scissor

Compass

Glue gun