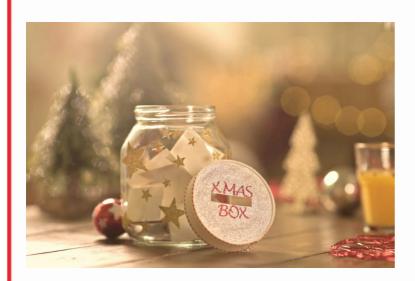

## **METHOD**

Cut a circle in the glittery white paper, to the size of the lid, radius 3.7cm.

Stick it on the lid

Make a crack in the middle of the lid

Around the lid, glue the white ribbon and cut the length

Stick lots of stars all over the jar

On the cover, write "XMAS BOX" with the self-adhesive letters

Close the jar

2

Write or draw your dreams and wishes in small pappers

Slip it into the slot!

The gift is ready!