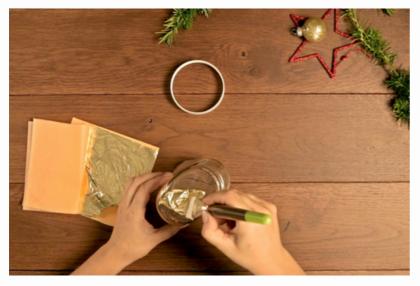

## **METHOD**

Apply the mixtion on the outside of the jar, up to half

Cut the flat part of the lid with a cutter

Apply the gold sizing adhesive on the outside of the jar according to the pattern of your choice

Let the mixtion to dry for 10 minutes

Gently lay the gold leaf

Tap lightly with the brush

Rub lightly to remove excess gold leaf

Replace the lid

Around the jar, leave a ling of glue

Cover with white ribbon

You can use it now for your Christmas flowers!