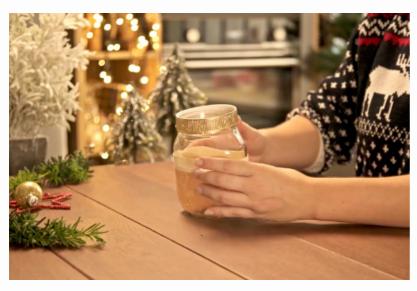

Let the mixtion to dry for 10 minutes

Gently lay the gold leaf

Tap lightly with the brush

Rub lightly to remove excess gold leaf

Replace the lid

Around the jar, leave a ling of glue

Cover with white ribbon

You can use it now for your Christmas flowers!