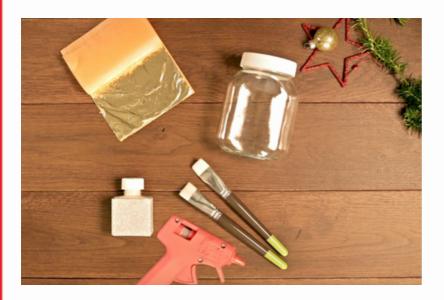

## **WHAT IS NEEDED**

1 empty Nutella<sup>®</sup> Jar (750g)
Mixtion (glue for gilding)
Gold leaf (or copper)
1 very soft brush
Glue gun