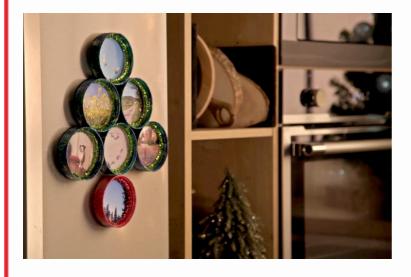

## **Christmas Tree Magnets**

Easy

Install around the photos the pipe cures

Display your photos in a Christmas tree-shaped on the fridge