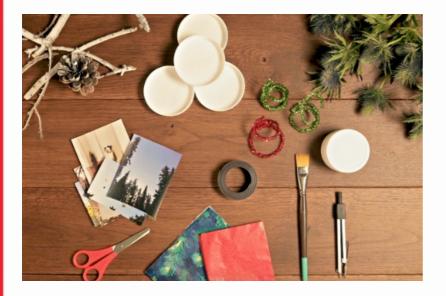

## **WHAT IS NEEDED**

7 Nutella lids (750grs jars)

7 selection of your favorite photos cut in a circle 3.7 cm in diameter

A magnetic roller to cut

Blue / green decopatch paper (Christmas tree mood)

Red decopatch paper

7 green sequined pipe cleaners

1 glittery red pipe cure

Scissor

Compass

Glue for decopatch

A Brush