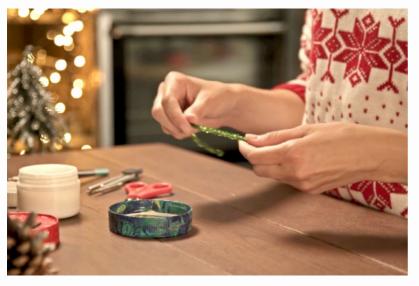

## **METHOD**

Apply the decopatch on all the 7 lids with the decopatch glue

Cut out 7 pieces about 3 cm in the magnet roll

Using the compass, cut out the photos

2 Glue the pictures on the interior part of each cover

Install around the photos the pipe cures

Display your photos in a Christmas tree-shaped on the fridge