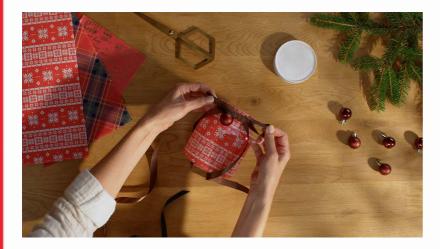

Cut the excess of paper if necessary

Decorate your jar with a brown ribbon

Thread a mini Christmas bauble onto the ribbon

4

Tie a ribbon bow

5

Place the Christmas tree branches inside the jar