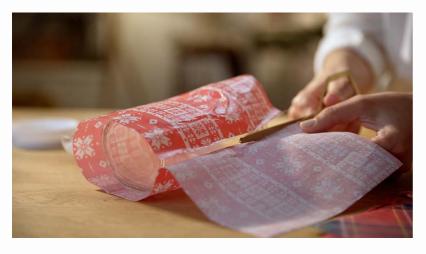

## **METHOD**

Take an empty jar of Nutella<sup>®</sup>

Spread glue all over each side of the jar using the paintbrush

Glue on the Christmas wrapping paper

Cut off the excess

Use the glue and paintbrush to ensure everything is glued

Cut the excess of paper if necessary

Decorate your jar with a brown ribbon

Thread a mini Christmas bauble onto the ribbon

4

Tie a ribbon bow

5

Place the Christmas tree branches inside the jar