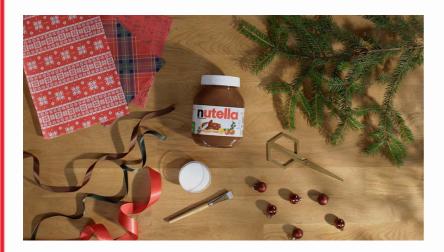

## **WHAT IS NEEDED**

1 empty Nutella® jar
Liquid glue
1 paintbrush
Christmas wrapping paper
1 pair of scissors
Brown ribbon
Mini Christmas baubles
Christmas tree branches